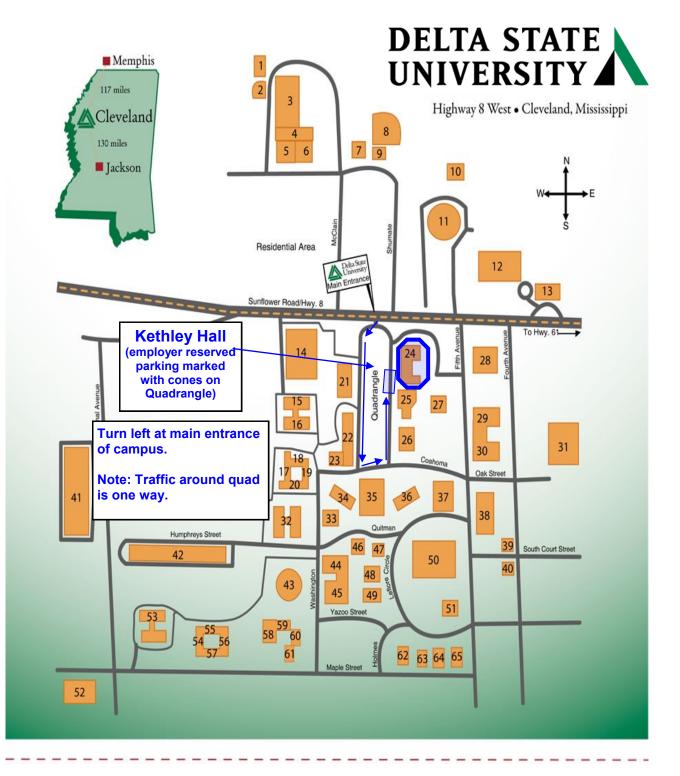

- 1. Delta State Soccer Field
- 2. University Field Softball
- 3. Travis E. Parker Field Football
- 4. Billy Dorgan, Jr. Student Performance Center
- 5. Chadwick Dickson Intercollegiate Athletic Building
- 6. J.A. "Bud" Thigpen, Jr. Baseball Annex
- 7. Bryce Griffis Practice Center
- 8. Dave "Boo" Ferriss Field Baseball 9. Robert L. Crawford Center
- & Dave "Boo" Ferriss Museum
- 10. Darrell Foreman Golf Course 11. Walter Sillers Coliseum
- 12. Kent Wyatt Hall
- 13. Hugh Ellis Walker Alumni Foundation House
- 14. Bologna Performing Arts Center
- 15. Harkins Residence Hall Women
- 16. Lawler Residence Hall Women

- 17. Hammett Residence Hall Women
- 18. Tatum Residence Hall Women
- 19. Cain Residence Hall Women 20. Fugler Residence Hall - Women
- 21. William H. Zeigel Music Center
- 22. Thomas L. Bailey Hall
- 23. Hamilton-White Child Development Center
- 24. W.M. Kethley Hall
- 25. Fielding L. Wright Art
- Center/Holcombe-Norwood Hall
- 26. James W. Broom Hall/Kathryn Keener Hall
- 27. E.R. Jobe Hall
- 28. James M. Ewing Hall
- 29. Eleanor Boyd Walters Hall
- 30. R.L. Caylor Hall
- 31. School of Nursing
- 32. Brumby-Castle Residence Hall Women
- 33. O.W. Reily Student Health Center

- 34. Ward Residence Hall Women
- 35. H. L. Nowell Student Union
- 36. Cleveland Residence Hall Women
- 37. Charles W. Capps, Jr. Archives & Museum
- 38. Gibson-Gunn Aviation Building
- 39. Wesley Foundation
- 40. Baptist Student Center
- 41. E. B. Hill/Canal Street Student Apartments
- 42. Humphreys Street/ Cafeteria Student Apartments
- 43. Young-Mauldin Dining Hall 44. Forest Earl Wyatt Gymnasium
- 45. Aquatics Center 46. Odealier J. Morgan Laundry
- 47. Lena Roberts Sillers Chapel
- 48. George B. Walker Natatorium
- 49. Whitfield Gymnasium
- 50. Roberts-LaForge Library

- 51. President's Home
- 52. Hugh Cam Smith, Jr. Physical Plant
- 53. New Men's Residence Hall Men
- 54. Longino Residence Hall Men
- 55. Noel Residence Hall Men 56. Brewer Residence Hall - Men
- 57. Clark Residence Hall Men
- 58. Bond Residence Hall Men
- 59. Carpenter Residence Hall Men
- 60. Williams Residence Hall Men
- 61. Whittington Residence Hall Men
- 62. Administrative Housing
- 63. Cassity Hall
- 64. Administrative Housing
- 65. Administrative Housing